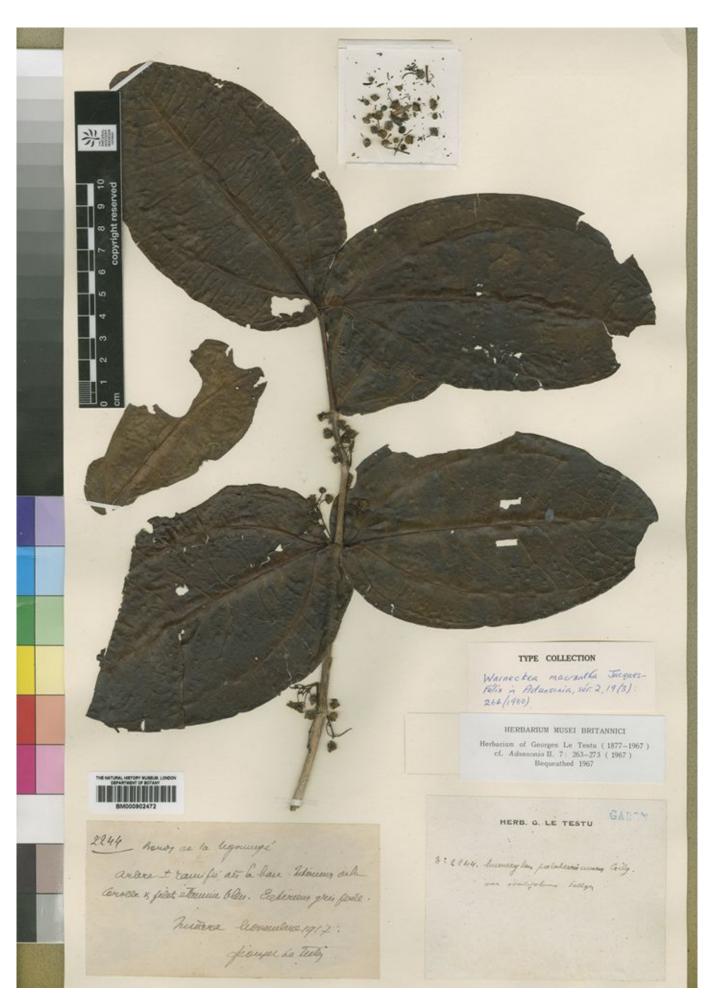

## Type of Warneckea macrantha Jacq.-Fél. [family MELASTOMATACEAE]

http://www.aluka.org/action/showMetadata?doi=10.5555/AL.AP.SPECIMEN.BM000902472

Use of the Aluka digital library is subject to Aluka's Terms and Conditions, available at http://www.aluka.org/page/about/termsConditions.jsp. By using Aluka, you agree that you have read and will abide by the Terms and Conditions. Among other things, the Terms and Conditions provide that the content in the Aluka digital library is only for personal, non-commercial use by authorized users of Aluka in connection with research, scholarship, and education.

## Type of Warneckea macrantha Jacq.-Fél. [family MELASTOMATACEAE]

| Collector          | LeTestu,G., No# 2244                                                                                      |
|--------------------|-----------------------------------------------------------------------------------------------------------|
| Collection date    | 11.1917                                                                                                   |
| Locality           | Sindara.                                                                                                  |
| Country            | Gabon (Gabon)                                                                                             |
| Identifications    | Type of Warneckea macrantha JacqFél. [family MELASTOMATACEAE] (stored under name); Verified, Not On Sheet |
| Repository         | Natural History Museum, London, UK, BM000902472                                                           |
| Data last modified | 2006-09-01                                                                                                |
|                    |                                                                                                           |